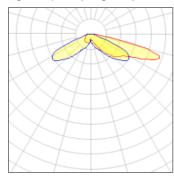

## Light output 1 (integrated)

| Lamp type          | LED      | CCT         | 3000 K |
|--------------------|----------|-------------|--------|
| Nominal lamp power | 171 W    | CRI         | 70     |
| Total flux         | 17735 lm | LOR         | 100%   |
| Luminous efficacy  | 104 lm/W | Total power | 171 W  |