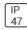

## Product data sheet

MSA MESA LED MSA-SA4B-730-U-T4FT







Die-cast aluminum housing and door, Lumens packages ranging from 3,000 - 29,000 lumens, Choice of 13 high-efficiency, patented AccuLED Optics™, Base casting slip fits over a standard 3" O.D. tenon, Wall, single and dual-mount configurations available, 10kV/10vkA surge protection standard, LED fixture features a five-year warranty

## Light output 1 (integrated)



| Lamp type          | LED      | CCT         | 3000 K |
|--------------------|----------|-------------|--------|
| Nominal lamp power | 171 W    | CRI         | 70     |
| Total flux         | 17735 lm | LOR         | 100%   |
| Luminous efficacy  | 104 lm/W | Total power | 171 W  |

Mounting mode

Wall mounted

Shape and measurements

Height: 0.39 in Diameter: 6.00 in

Adjustability

Fixed

Electric

System power: 171 W

Prot