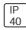

## Product data sheet

ISA 3020

TEC-MAR







Multi-installation LED fitting, suitable for recessed installation in false ceiling with visible structure 15/24mm, surface mounting or suspended (suspension kit needed). Steel sheet body, painted with embossed white anti-yellowing epoxypolyester powder, including phosphating and degreasing pre-treatment. Electronic driver 220-240V 50/60 Hz. Manufactured in accordance with EN / IEC 60598-1.

## Light output 1 (integrated)



| Lamp type          | LED    | CCT         | 4000 K |
|--------------------|--------|-------------|--------|
| Nominal lamp power | 32 W   | CRI         | 80     |
| Total flux         | 163 lm | LOR         | 100%   |
| Luminous efficacy  | 5 lm/W | Total power | 32 W   |

Mounting mode

Ceiling recessed

Shape and measurements

Length: 23.43 in Width: 23.43 in Hei