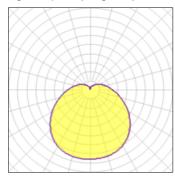

### Light output 1 (integrated)

| Lamp type          | LED     | CCT         | 3000 K |
|--------------------|---------|-------------|--------|
| Nominal lamp power | 11 W    | CRI         | 80     |
| Total flux         | 769 lm  | LOR         | 100%   |
| Luminous efficacy  | 70 lm/W | ULOR        | 20%    |
|                    |         | Total nower | 11 W   |