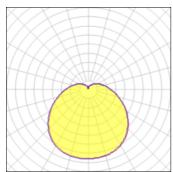

### Light output 1 (integrated)

| Lamp type          | LED     | CCT         | 3000 K |
|--------------------|---------|-------------|--------|
| Nominal lamp power | 11 W    | CRI         | 80     |
| Total flux         | 769 lm  | LOR         | 100%   |
| Luminous efficacy  | 70 lm/W | ULOR        | 20%    |
|                    |         | Total nower | 11 W   |

### Light output 2 (integrated)

| Lamp type          | LED     | CCT         | 3000 K |
|--------------------|---------|-------------|--------|
| Nominal lamp power | 11 W    | CRI         | 80     |
| Total flux         | 769 lm  | LOR         | 100%   |
| Luminous efficacy  | 70 lm/W | ULOR        | 20%    |
|                    |         | Total power | 11 W   |

### Light output 3 (integrated)

| Lamp type          | LED     | CCT         | 3000 K |
|--------------------|---------|-------------|--------|
| Nominal lamp power | 11 W    | CRI         | 80     |
| Total flux         | 769 lm  | LOR         | 100%   |
| Luminous efficacy  | 70 lm/W | ULOR        | 20%    |
|                    |         | Total power | 11 W   |