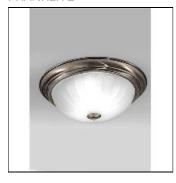

## CF5644 PADBURY

FRANKLITE

390mm Circular Flush fitting in bronze finish with a ribbed acid glass

Mounting mode

Ceiling mounted

Shape and measurements

Length: 15.35 in Width: 15.35 in Height: 5.89 in

Adjustability

Fixed

Electric

System power: 33 W