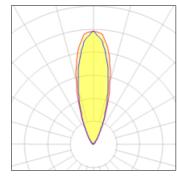

## Light output 1

| 1 x LED            |
|--------------------|
| Nominal lamp power |
| Lamp flux          |
| Luminous efficacy  |
| CCT                |
| CRI                |

| 3.6 W   | LOR         | 99%    |
|---------|-------------|--------|
| 207 lm  | ULOR        | 99%    |
| 45 lm/W | Total flux  | 204 lm |
| 4000 K  | Total power | 4.5 W  |
| 80      |             |        |