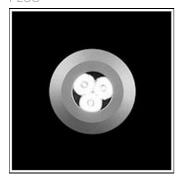

## Product data sheet

SIGMA LED 518032

FLOS

• Recessed light for outdoor installation on wall, ceiling or ground. • Configuration: turned aluminium body (EN AW 6060) with 15 micron anodizing for high resistance to corrosion. Caps and flat frame in 316L stainless steel.

Mounting mode

Floor recessed

Shape and measurements

Height: 2.60 in Diameter: 2.56 in

Adjustability

Fixed

Electric

System power: 4.5 W Appliance Class: III