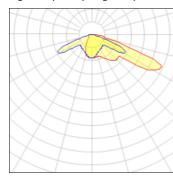

## Light output 1 (integrated)

| Lamp type          | LED      | CCT         | 3000 K |
|--------------------|----------|-------------|--------|
| Nominal lamp power | 75.2 W   | CRI         | 75     |
| Total flux         | 8872 lm  | LOR         | 100%   |
| Luminous efficacy  | 118 lm/W | Total power | 75.2 W |