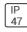

## Product data sheet

RV RIDGEVIEW LED LDRV-SL4-E03-E-7050

**COOPER LIGHTING** 







One-piece, die-cast aluminum housing can be pole or wall-mounted, Optical design creates consistent distribution and scalability, Choice of 12 high-efficiency, patented AccuLED Optics™, Standard in 4000K (+/- 275K) CCT and nominal 70 CRI, Suitable for operation in -40°C to 40°C ambient environments, 120-277V 50/60Hz, 347V 60Hz or 480V 60Hz operation, Proprietary circuit module withstands 10kV of transient line surge, Optional battery pack and bi-level switching, Five-year warranty

## Light output 1 (integrated)



| Lamp type          | LED      | CCT         | 3000 K |
|--------------------|----------|-------------|--------|
| Nominal lamp power | 75.2 W   | CRI         | 75     |
| Total flux         | 8872 lm  | LOR         | 100%   |
| Luminous efficacy  | 118 lm/W | Total power | 7