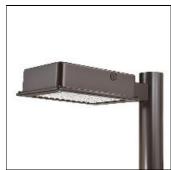

## Product data sheet

RV RIDGEVIEW LED LDRV-SL4-E03-E-7050

**COOPER LIGHTING** 

One-piece, die-cast aluminum housing can be pole or wall-mounted, Optical design creates consistent distribution and scalability, Choice of 12 high-efficiency, patented AccuLED Optics™, Standard in 4000K (+/- 275K) CCT and nominal 70 CRI, Suitable for operation in -40°C to 40°C ambient environments, 120-277V 50/60Hz, 347V 60Hz or 480V 60Hz operation, Proprietary circuit module withstands 10kV of transient line surge, Optional battery pack and bi-level switching, Five-year warranty

Mounting mode

Pole top mounted

Shape and measurements

Length: 2.04 in Width: 12.00 in Height: 0.39 in

Adjustability

Fixed

Electric

System power: 75.2 W