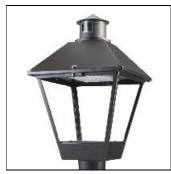

## Product data sheet

LXF/LXT LEXINGTON HID/LED LXF.LXT-PA1-20-740-U-T3

COOPER LIGHTING

Aluminum housing, top, and base, Greater than 98% life at 60,000 hours ( $40^{\circ}$ C) (LED), Up to 140 lumens per watt, Lumen packages ranging from 2,000 – 11,000 lumens, Self-aligning pole-top fitter fits 2-3/8" and 3" O.D. tenons, Optional NEMA photocontrol receptacle, Five-year warranty (LED)

Mounting mode

Pole top mounted

Shape and measurements

Height: 0.39 in Diameter: 14.00 in

Adjustability

Fixed

Electric

System power: 21 W