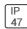

## Product data sheet

LXF/LXT LEXINGTON HID/LED LXF.LXT-PA1-20-740-U-T3

COOPER LIGHTING







Aluminum housing, top, and base, Greater than 98% life at 60,000 hours ( $40^{\circ}$ C) (LED), Up to 140 lumens per watt, Lumen packages ranging from 2,000 – 11,000 lumens, Self-aligning pole-top fitter fits 2-3/8" and 3" O.D. tenons, Optional NEMA photocontrol receptacle, Five-year warranty (LED)

## Light output 1 (integrated)



| Lamp type          | LED      | CCT         | 4000 K |
|--------------------|----------|-------------|--------|
| Nominal lamp power | 21 W     | CRI         | 70     |
| Total flux         | 2800 lm  | LOR         | 100%   |
| Luminous efficacy  | 133 lm/W | Total power | 21 W   |

Mounting mode

Pole top mounted

Shape and measurements

Height: 0.39 in Diameter: 14.00 in

Adjustability

Fixed

Electric

System power: 21 W

Protection

IP: 47