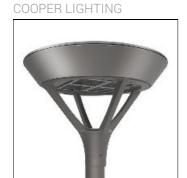

## Product data sheet

PMM MESA
PMM-SA1D-727-U-SL4-HSS

Die-cast aluminum housing and door, Lumens packages ranging from 3,000 - 29,000 lumens, Choice of 13 high-efficiency, patented AccuLED Optics™, Base casting slip fits over a standard 3" O.D. tenon, Wall, single and dual-mount configurations available, 10kV/10vkA surge protection standard, LED fixture features a five-year warranty