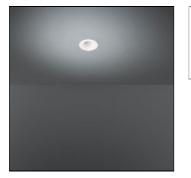

## SMART CAKE 48 LED GE 3000K MEDIUM WHITE STRUC 12870009

MODULAR

Smart lighting family Smart Cake, Smart Lotis and Smart Kup form a new generation of spotlights which combine technical ingenuity with timeless design. This family's styling is based on our most popular designs. In concrete terms, the fittings consist of a module. Smart Lotis comes with the typical Lotis cup. Choose from a white or black structure.

| Mounting mode                   | Electric              |  |
|---------------------------------|-----------------------|--|
| Ceiling recessed, Wall recessed | System power: 1-1.5 W |  |
| Shape and measurements          | Appliance Class: II   |  |
| Height: 0.39 in                 | Protection            |  |
| Diameter: 1.89 in               | IP: 20                |  |