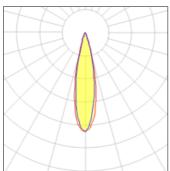

## Light output 1

| 1 x LED                        |                   |                           |                |
|--------------------------------|-------------------|---------------------------|----------------|
| Nominal lamp power             | 0.95 W            | LOR                       | 76%            |
| Lamp flux                      | 77 lm             | Total flux                | 59 lm          |
| Luminous efficacy              | 59 lm/W           | Total power               | 1 W            |
| ССТ                            | 3000 K            |                           |                |
| CRI                            | 90                |                           |                |
|                                |                   |                           |                |
|                                |                   |                           |                |
| 1 x LED                        | 1.00.14/          |                           | 7.00           |
| Nominal lamp power             | 1.38 W            | LOR                       | 76%            |
|                                |                   | <b>T</b> . 1 (1           |                |
| Lamp flux                      | 109 lm            | Total flux                | 83 lm          |
| Lamp flux<br>Luminous efficacy | 109 lm<br>55 lm/W | Total flux<br>Total power |                |
|                                |                   |                           | 83 lm<br>1.5 W |