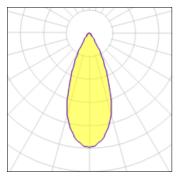

## 1 x LED Nominal lamp power 9 W LOR 43% Total flux 245 lm Lamp flux 565 lm Luminous efficacy 63 lm/W Total power 9 W CCT 3200 K CRI 80

| -                      |                   |
|------------------------|-------------------|
| Mounting mode          | Electric          |
| Ceiling mounted        | System power: 9 W |
| Shape and measurements | Protection        |
| Height: 9.25 in        | IP: 44            |
| Diameter: 3.94 in      |                   |