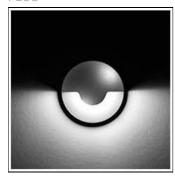

## Product data sheet

SIGMA LED 518083

FLOS

• Recessed light for outdoor installation on wall, ceiling or ground. • Configuration: turned aluminium body (EN AW 6060) with 15 micron anodizing for high resistance to corrosion. Caps and flat frame in 316L stainless steel.

Mounting mode

Wall recessed

Shape and measurements

Height: 2.87 in Diameter: 2.56 in

Adjustability

Fixed

Electric

System power: 3.4 W Appliance Class: III