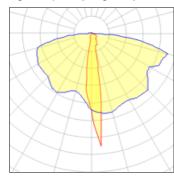

## Light output 1 (integrated)

| Lamp type          | LED     | CCT         | 3000 K |
|--------------------|---------|-------------|--------|
| Nominal lamp power | 3.4 W   | CRI         | 80     |
| Total flux         | 50 lm   | LOR         | 100%   |
| Luminous efficacy  | 15 lm/W | ULOR        | 3%     |
|                    |         | Total power | 3 4 W  |