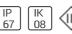

## Product data sheet

SIGMA LED 518083

FLOS







• Recessed light for outdoor installation on wall, ceiling or ground. • Configuration: turned aluminium body (EN AW 6060) with 15 micron anodizing for high resistance to corrosion. Caps and flat frame in 316L stainless steel.

## Light output 1 (integrated)



| Lamp type          | LED     | CCT         | 3000 K |
|--------------------|---------|-------------|--------|
| Nominal lamp power | 3.4 W   | CRI         | 80     |
| Total flux         | 50 lm   | LOR         | 100%   |
| Luminous efficacy  | 15 lm/W | ULOR        | 3%     |
|                    |         | Total power | 3 4 W  |

Mounting mode

Wall recessed

Shape and measurements

Height: 2.87 in Diameter: 2.56 in

Adjustability

Fixed

Electric

System power: 3.4 W Appliance Class: III

Protection

IP: 67 IK: 08