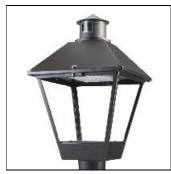

## Product data sheet

LXF/LXT LEXINGTON HID/LED LXF.LXT-PA1-50-740-U-T4W

COOPER LIGHTING

Aluminum housing, top, and base, Greater than 98% life at 60,000 hours ( $40^{\circ}$ C) (LED), Up to 140 lumens per watt, Lumen packages ranging from 2,000 – 11,000 lumens, Self-aligning pole-top fitter fits 2-3/8" and 3" O.D. tenons, Optional NEMA photocontrol receptacle, Five-year warranty (LED)