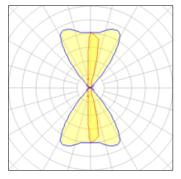

# Light output 1 (integrated)

| Lamp type          | LED     | CCT         | 3000 K |
|--------------------|---------|-------------|--------|
| Nominal lamp power | 2.3 W   | CRI         | 80     |
| Total flux         | 34 lm   | LOR         | 99%    |
| Luminous efficacy  | 15 lm/W | ULOR        | 50%    |
|                    |         | Total power | 2.3 W  |