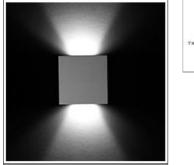

# Product data sheet

RHO LED 517103 FLOS

• Recessed light for outdoor installation on wall, ceiling or ground. • Configuration: turned aluminium body (EN AW 6060) with 15 micron anodizing for high resistance to corrosion. Closing frames in aluminium with double layer coating for high resistance to corrosion: chemical conversion coating on the aluminium surface followed by a first layer of epoxy powder and a second finishing layer of polyester powder.

### Mounting mode

Wall recessed

# Shape and measurements

Length: 1.93 in Width: 1.93 in Height: 2.17 in