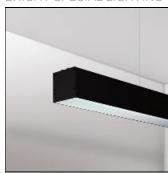

## NOTUS 1 LINEAR LED 2260MM

830

**BRIGHT SPECIAL LIGHTING** 

Housing: Extruded aluminium Diffuser: Matt opal cover of extruded PMMA Control Gear: Built-in electronic power supply Watt: Max 131.2W Transmittance: 70% IP: 40 IK: 04 • Optional accessories • LED replacement with tools Colors: -10 White -20 Black -90 Anoxal matt

#### Mounting mode

Pendant, Ceiling mounted

#### Shape and measurements

Length: 89.96 in Width: 3.23 in Height: 3.54 in

#### Design

Material impression: Aluminum

Color of housing: Black, White, Anthracite / graphite