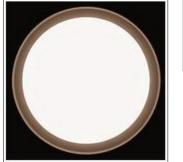

# Product data sheet

ANNA210 LED 533009

FLOS

• Outdoor /indoor luminaire for surface installation on ceiling or wall with LED lighting source. • Configuration: Satin finish opal engineering plastic diffuser with a very high light emission uniformity ratio. Die-cast aluminum fixing backplates and silicone gasket. Turned aluminum structure and heat sink coated in single or double colour with polyester powders. Magnetic finish frame to hide the fixing screws .

#### Shape and measurements

Height: 2.70 in Diameter: 8.27 in

Adjustability

Fixed