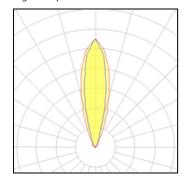

## Product data sheet

SIRIUS 300 - CV WALL WASHER 8033-B-2-551-XX

UNILAMP

A brand new linear light family features various mounting application types including In-ground walk over, wall mounted, wall recessed, suspension and even permanently submersion stage. SIRIUS utilized the latest LED technology from world renowned manufactures with the choices of multiple light distributions. It offered narrow beam, medium beam, wide beam, asymmetric wall washer, wash glazing, bi-symmetric and much more. Thanks to a screw-less, clear and clean-cut design SIRIUS can be installed in most application where a decent architectural expression is required. Diversity types of connecting accessory is available for this linear light family.