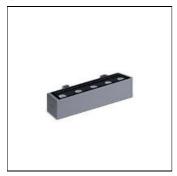

65% 65% 618 lm 7.3 W

Mounting mode

Wall mounted

Shape and measurements

Length: 2.16 in Width: 8.29 in Height: 1.57 in

Adjustability

Free

Electric