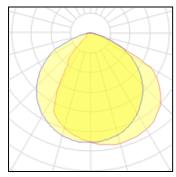

## Light output 1

| 1 x LED            |
|--------------------|
| Nominal lamp power |
| Lamp flux          |
| Luminous efficacy  |
| CCT                |
| CRI                |

IP 65

> 5.2 W 750 lm 144 lm/W 3000 K 80

LOR Total flux Total power 68% 509 lm 7.1 W

Light output 2

| 1 x LED            |          |             |        |
|--------------------|----------|-------------|--------|
| Nominal lamp power | 5.2 W    | LOR         | 68%    |
| Lamp flux          | 750 lm   | Total flux  | 509 lm |
| Luminous efficacy  | 144 lm/W | Total power | 7.1 W  |
| CCT                | 3000 K   |             |        |
| CRI                | 80       |             |        |
|                    |          |             |        |