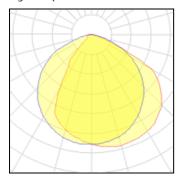

LOR Total flux Total power 68% 509 lm 7.1 W

Light output 2

| 1 x LED            |          |             |        |
|--------------------|----------|-------------|--------|
| Nominal lamp power | 5.2 W    | LOR         | 68%    |
| Lamp flux          | 750 lm   | Total flux  | 509 lm |
| Luminous efficacy  | 144 lm/W | Total power | 7.1 W  |
| CCT                | 3000 K   |             |        |
| CRI                | 80       |             |        |
|                    |          |             |        |