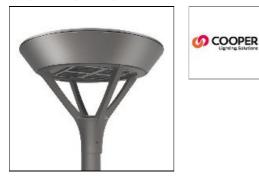

## PMM MESA PMM-F01-LED-E-U-T3 COOPER LIGHTING

OPER

Die-cast aluminum housing and door, Lumens packages ranging from 3,000 - 29,000 lumens, Choice of 13 high-efficiency, patented AccuLED Optics<sup>™</sup>, Base casting slip fits over a standard 3" O.D. tenon, Wall, single and dual-mount configurations available, 10kV/10vkA surge protection standard, LED fixture features a five-year warranty