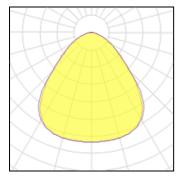

#### 1 x LED

| I X LED            |          |             |         |
|--------------------|----------|-------------|---------|
| Nominal lamp power | 20 W     | LOR         | 73%     |
| Lamp flux          | 2625 lm  | Total flux  | 1910 lm |
| Luminous efficacy  | 131 lm/W | Total power | 20 W    |
| CCT                | 3000 K   |             |         |
| CRI                | 90       |             |         |
|                    |          |             |         |