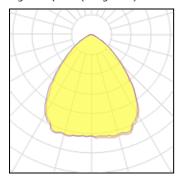

## Light output 2 (integrated)

| Lamp type          | LED      | CCT         | 4000 K |
|--------------------|----------|-------------|--------|
| Nominal lamp power | 3.8 W    | CRI         | 80     |
| Total flux         | 422 lm   | LOR         | 100%   |
| Luminous efficacy  | 111 lm/W | ULOR        | 4%     |
|                    |          | Total power | 3.8 W  |