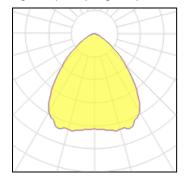

## Light output 1 (integrated)

| Lamp type          | LED      | CCT         | 4000 K |
|--------------------|----------|-------------|--------|
| Nominal lamp power | 54.5 W   | CRI         | 80     |
| Total flux         | 7188 lm  | LOR         | 100%   |
| Luminous efficacy  | 132 lm/W | ULOR        | 4%     |
|                    |          | Total power | 54.5 W |