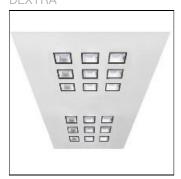

## Product data sheet

RBX\*FL 126 L90 E3 RUBIX FLUSH LED EMERGENCY DEXTRA

Rubix Flush - 1200x600 Recessed luminaire, white powder coated steel body, individual cells with opal surround trim for precise optical control. Replace \* with P for Pull-up or R for Lay-in. Options: E3 - Emergency control gear (422 lumens output) ST3 - Emergency control gear self test AT3 - Emergency control gear DALI auto test S - Switch Dimming D - Digital Dimming (DSI) A - Digital Addressable Lighting Interface (DALI) H - High Frequency Dimming (Analogue 1-10v) R44 - Daylight regulating and Occupancy Sensor RAS - Reacta Air Wireless occupancy and daylight dimming RLS - Reacta-Link Wireless Presence & Daylight Sensor RCS - Reacta-Control Wireless, Presence BL - Blue Cell Surround OR - Orange Cell Surround R - Red Cell Surround BK - Black Cell Surround AH25 - Air handling 25 litres per second

Mounting mode

Ceiling recessed

Shape and measurements

Length: 47.24 in Width: 23.62 in Height: 2.09 in Electric

System power: 58.3 W

Ballast: ECG

Protection

IP: 20