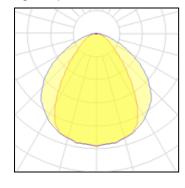

## Light output 1

| I x LED            |          |
|--------------------|----------|
| Nominal lamp power | 6.03 W   |
| Lamp flux          | 1087 lm  |
| Luminous efficacy  | 140 lm/W |
| CCT                | 2700 K   |
| CRI                | 90       |

| LOR         | 90%    |
|-------------|--------|
| Total flux  | 978 lm |
| Total power | 7 W    |
|             |        |

Mounting mode

Ceiling mounted

Shape and measurements

Length: 11.02 in Width: 2.95 in Height: 3.94 in