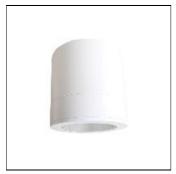

## Product data sheet

RAX SURFACE 200 WHITE 27W 4000K RA>80 8246081872

SG ARMATUREN

Rax 200 Surface is designed for applications with solid ceilings and will reduce lighting costs without compromising the visual quality of indoor environments. The unique reflector design combined with the latest LED technology ensures high efficiency. Light distribution: Direct Light technic LED 27W 4000K Ra>80 SDCM 2 L90/B10 >50,000 hrs at Ta=25°C Control/Dimming On/Off Protection Class I IP20 Energy and approvals A++ CE Materials and finish Housing: Spun aluminium Colour: White Optics: Aluminium Mounting/Connection Surface, Indoor

Mounting mode

Ceiling mounted

Shape and measurements

Length: 8.78 in Width: 8.78 in Height: 9.96 in

Adjustability

Fixed

Electric

System power: 27 W Appliance Class: I