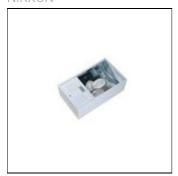

## Product data sheet

H0080 HPMV 80W BULB LAMP NL150SMR

NIKKON

NIKKON NL150 SMR H0080 c/w HPMV 80W Bulb Lamp

Mounting mode

Ceiling mounted

Shape and measurements

Length: 3.94 in Width: 3.94 in Height: 3.94 in

Adjustability

Fixed

Electric

System power: 80.6 W