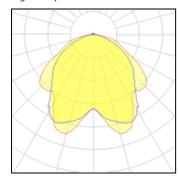

## Light output 1

| 1 x Hiah | pressure | mercury | / var | our | lamp |
|----------|----------|---------|-------|-----|------|

| Nominal lamp power | 80 W    | Socket      |  |
|--------------------|---------|-------------|--|
| Lamp flux          | 3800 lm | LOR         |  |
| Luminous efficacy  | 24 lm/W | Total flux  |  |
| CCT                | 4200 K  | Total power |  |
| CRI                | 50      |             |  |

Protection

IP: 00

E27 50% 1917 lm 80.6 W