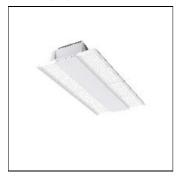

## Product data sheet

FLIGHT SPORT FGSWY34K

WHITECROFT

Surface or suspended IK10 impact protected LED luminaire with extruded aluminium LED housing and clear polycarbonate lens optics. Supplied with first fix bracket and plug connector for easy installation. The LED module is easily replaced without tools for simple future upgrades and replacement ensuring a sustainable lighting solution - as Whitecroft Lighting FLIGHT SPORT

Mounting mode

Pendant

Shape and measurements

Length: 8.98 in Width: 22.95 in Height: 2.94 in

Adjustability

Fixed

Electric

System power: 143.2 W