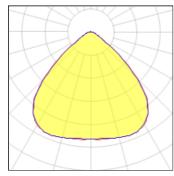

## Light output 1 (integrated)

| Lamp type          | LED      | CCT         | 4000 K  |
|--------------------|----------|-------------|---------|
| Nominal lamp power | 143.2 W  | CRI         | 80      |
| Total flux         | 24150 lm | LOR         | 100%    |
| Luminous efficacy  | 169 lm/W | Total power | 143.2 W |