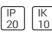

## Product data sheet

FLIGHT SPORT FGSWY34K

WHITECROFT







Surface or suspended IK10 impact protected LED luminaire with extruded aluminium LED housing and clear polycarbonate lens optics. Supplied with first fix bracket and plug connector for easy installation. The LED module is easily replaced without tools for simple future upgrades and replacement ensuring a sustainable lighting solution - as Whitecroft Lighting FLIGHT SPORT

## Light output 1 (integrated)



| Lamp type          | LED      | CCT         | 4000 K  |
|--------------------|----------|-------------|---------|
| Nominal lamp power | 143.2 W  | CRI         | 80      |
| Total flux         | 24150 lm | LOR         | 100%    |
| Luminous efficacy  | 169 lm/W | Total power | 143.2 W |

Mounting mode

Pendant

Shape and measurements

Length: 8.98 in Width: 22.95 in Height: 2.94 in

A