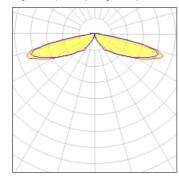

## Light output 1 (integrated)

| Lamp type          | LED      | CCT         | 4000 K |
|--------------------|----------|-------------|--------|
| Nominal lamp power | 40 W     | CRI         | 70     |
| Total flux         | 5168 lm  | LOR         | 100%   |
| Luminous efficacy  | 129 lm/W | ULOR        | 2%     |
|                    |          | Total nower | 40 W   |