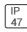

## Product data sheet

LXF/LXT LEXINGTON HID/LED LXF.LXT-PA1-40-740-U-5WQ-CL

COOPER LIGHTING







Aluminum housing, top, and base, Greater than 98% life at 60,000 hours ( $40^{\circ}$ C) (LED), Up to 140 lumens per watt, Lumen packages ranging from 2,000 – 11,000 lumens, Self-aligning pole-top fitter fits 2-3/8" and 3" O.D. tenons, Optional NEMA photocontrol receptacle, Five-year warranty (LED)

## Light output 1 (integrated)



| Lamp type          | LED      | CCT         | 4000 K |
|--------------------|----------|-------------|--------|
| Nominal lamp power | 40 W     | CRI         | 70     |
| Total flux         | 5168 lm  | LOR         | 100%   |
| Luminous efficacy  | 129 lm/W | ULOR        | 2%     |
|                    |          | Total nower | 40 W   |

Mounting mode

Pole top mounted

Shape and measurements

Height: 10.00 in Diameter: 14.00 in

Adjustability

Fixed

Elec