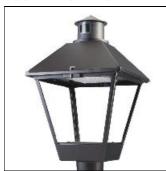

## Product data sheet

LXF/LXT LEXINGTON HID/LED LXF.LXT-PA1-40-740-U-5WQ-CL

COOPER LIGHTING

Aluminum housing, top, and base, Greater than 98% life at 60,000 hours ( $40^{\circ}$ C) (LED), Up to 140 lumens per watt, Lumen packages ranging from 2,000 – 11,000 lumens, Self-aligning pole-top fitter fits 2-3/8" and 3" O.D. tenons, Optional NEMA photocontrol receptacle, Five-year warranty (LED)

Mounting mode

Pole top mounted

Shape and measurements

Height: 10.00 in Diameter: 14.00 in

Adjustability

Fixed

Electric

System power: 40 W