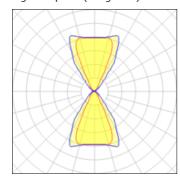

## Light output 1 (integrated)

| Lamp type          | LED     | CCT         | 6000 K |
|--------------------|---------|-------------|--------|
| Nominal lamp power | 4 W     | CRI         | 70     |
| Total flux         | 105 lm  | LOR         | 100%   |
| Luminous efficacy  | 26 lm/W | ULOR        | 50%    |
|                    |         | Total power | 4 W    |