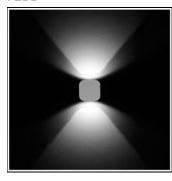

## Light output 1 (integrated)

| Lamp type          | LED     | CCT         | 6000 K |
|--------------------|---------|-------------|--------|
| Nominal lamp power | 4 W     | CRI         | 70     |
| Total flux         | 105 lm  | LOR         | 100%   |
| Luminous efficacy  | 26 lm/W | ULOR        | 50%    |
|                    |         | Total power | 4 W    |