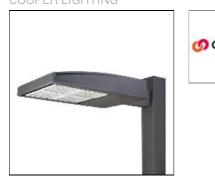

# Product data sheet

GLEON GALLEON LED

GLEON-SA1A-722-U-T3 COOPER LIGHTING

Choice of 16 high-efficiency, patented AccuLED Optics<sup>™</sup>, Lumen packages range from 4,200 – 80,800 (34W – 640W), Available in 2200K, 2700K, 3000K, 3500K, 4000K, 5000K or 5700K CCT, -40°C to 40°C operating range, optional 50°C high ambient, 120-277V 50/60Hz, 347V 60Hz or 480V 60Hz operation, IP66 rated housing and light square, 3G vibration rated, Pole, mast-arm or wall-mounted configurations, Five-year warranty

## Mounting mode

Pole top mounted

### Shape and measurements

Length: 30.00 in Width: 12.00 in Height: 0.39 in