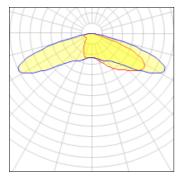

### Light output 1 (integrated)

| Lamp type          | LED      | CCT         | 2200 K |
|--------------------|----------|-------------|--------|
| Nominal lamp power | 34 W     | CRI         | 70     |
| Total flux         | 3587 lm  | LOR         | 100%   |
| Luminous efficacy  | 106 lm/W | Total power | 34 W   |