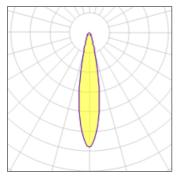

## 1 x Halogen low voltage lamp without reflector

| 50 W    | Socket                      | Gy6.35                                      |
|---------|-----------------------------|---------------------------------------------|
| 910 lm  | LOR                         | 52%                                         |
| 10 lm/W | Total flux                  | 477 lm                                      |
| 3000 K  | Total power                 | 50 W                                        |
| 99      |                             |                                             |
|         | 910 lm<br>10 lm/W<br>3000 K | 910 lmLOR10 lm/WTotal flux3000 KTotal power |