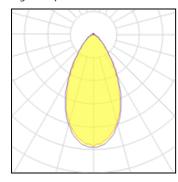

## Light output 1

| I X LED            |    |
|--------------------|----|
| Nominal lamp power |    |
| Lamp flux          | 2  |
| Luminous efficacy  | 1: |
| CCT                |    |
| CRI                |    |

| 185 W   | LOR         | 94%      |
|---------|-------------|----------|
| 6400 lm | Total flux  | 24771 lm |
| 25 lm/W | Total power | 198.65 W |
| 4948 K  |             |          |
| 99      |             |          |