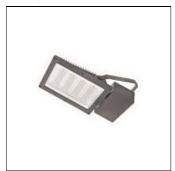

## Product data sheet

185W LED FLOODLIGHT (MB51) TYPE 1 (5000K) S2266 LEDXION K10119

NIKKON

NIKKON S2266 LEDXION K10119 185W LED Floodlight (MB51) Type 1 (5000K)

Mounting mode

Pole top mounted

Shape and measurements

Length: 3.94 in Width: 3.94 in Height: 3.94 in

Adjustability

Tiltable

Electric

System power: 198.65 W