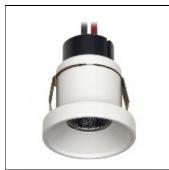

# Product data sheet

BLAZE 16 3W 200LM 3000K 1000 2638

SAAS INSTRUMENTS

The saas blaze is the perfect combination between compact in size and sufficient in light. Thanks to the recessed light source the glare on this fixture is kept at a minimum. This spotlight also benefits from a high-quality lens and a halo effect that makes it perfect for just about any space. Adding to the flexibility are two options for the optics, three color options, as well as four light color temperatures. The fixtures are easy to install with no tools needed for the connection. The light source on the saas blaze is easily changeable when needed and is made from 100% recycled aluminium of impeccable quality.

## Mounting mode

Ceiling recessed

## Shape and measurements

Height: 1.38 in Diameter: 1.10 in

#### Design

Material impression: Matt, Plastic

Color of housing: Black