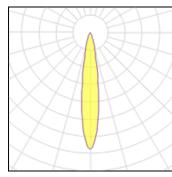

## Light output 1 (integrated)

| Lamp type          | LED     | CCT         | 3000 K |
|--------------------|---------|-------------|--------|
| Nominal lamp power | 3 W     | CRI         | 90     |
| Total flux         | 200 lm  | LOR         | 100%   |
| Luminous efficacy  | 67 lm/W | Total power | 3 W    |