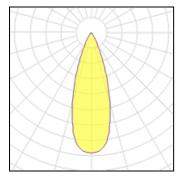

## Light output 1 (integrated)

| Lamp type          | LED     | CCT         | 3000 K |
|--------------------|---------|-------------|--------|
| Nominal lamp power | 8.5 W   | CRI         | 99     |
| Total flux         | 540 lm  | LOR         | 100%   |
| Luminous efficacy  | 64 lm/W | Total power | 8.5 W  |