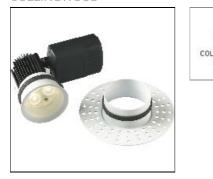

## Product data sheet

H5 500 TRIMLESS 3000K DL282WHWWDIM

COLLINGWOOD

The H5 500 Trimless is suitable for installation at the initial design stage or as part of a wider refurbishment due to the way in which it is fitted. The Trimless housing is plastered into the ceiling at the build stage whilst the LED light is fitted later. The H5 500 Trimless is fire rated to 30, 60 & 90 minutes and equivalent to a 50W halogen. Available in 2 ambient LED colours.

## Mounting mode

Ceiling recessed

Shape and measurements

Height: 0.12 in Diameter: 1.81 in

Adjustability

Fixed