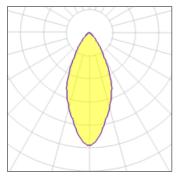

## Light output 1

## 

| I X LED            |         |             |        |
|--------------------|---------|-------------|--------|
| Nominal lamp power | 10.5 W  | LOR         | 49%    |
| Lamp flux          | 730 lm  | Total flux  | 354 lm |
| Luminous efficacy  | 70 lm/W | Total power | 10.5 W |
| CCT                | 2700 K  |             |        |
| CRI                | 90      |             |        |
|                    |         |             |        |