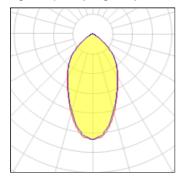

## Light output 1 (integrated)

| Lamp type          | LED      | CCT         | 4000 K  |
|--------------------|----------|-------------|---------|
| Nominal lamp power | 143.2 W  | CRI         | 80      |
| Total flux         | 24150 lm | LOR         | 100%    |
| Luminous efficacy  | 169 lm/W | Total power | 143.2 W |