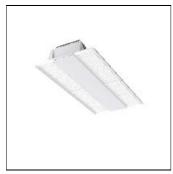

## FLIGHT FGMH34K

WHITECROFT

Surface or suspended LED highbay luminaire with extruded aluminium LED housing and clear polycarbonate lens optics. Supplied with first fix bracket and plug connector for easy installation. The LED module is easily replaced without tools for simple future upgrades and replacement ensuring a sustainable lighting solution - as Whitecroft Lighting FLIGHT

Mounting mode

Pendant

Shape and measurements

Length: 8.98 in Width: 22.95 in Height: 2.94 in

Adjustability

Fixed

Electric

System power: 143.2 W