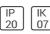

## Product data sheet

## FLIGHT FGMH34K

WHITECROFT







Surface or suspended LED highbay luminaire with extruded aluminium LED housing and clear polycarbonate lens optics. Supplied with first fix bracket and plug connector for easy installation. The LED module is easily replaced without tools for simple future upgrades and replacement ensuring a sustainable lighting solution - as Whitecroft Lighting FLIGHT

## Light output 1 (integrated)



| Lamp type          | LED      | CCT         | 4000 K  |
|--------------------|----------|-------------|---------|
| Nominal lamp power | 143.2 W  | CRI         | 80      |
| Total flux         | 24150 lm | LOR         | 100%    |
| Luminous efficacy  | 169 lm/W | Total power | 143.2 W |

Mounting mode

Pendant

Shape and measurements

Length: 8.98 in Width: 22.95 in Height: 2.94 in

Adjustability

Fixed