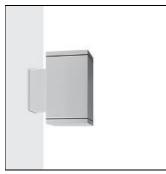

#### Mounting mode

Wall mounted

#### Shape and measurements

Length: 5.91 in Width: 8.62 in Height: 10.28 in

### Adjustability

Fixed