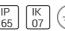

# Product data sheet

MAXI CORE - WALL UPLIGHT 5145-5-5-905-XX

UNILAMP









quality LED module and driver. • High efficiency reflector. • Weather proof grommet. • GFR PA6.6 terminal block. • Installation work has to be

## Light output 1



carried on according to the enclosed installation manual.

| 1 x LED            |
|--------------------|
| Nominal lamp power |
| Lamp flux          |
| Luminous efficacy  |
| CCT                |
| CRI                |

36 W 4920 lm 137 lm/W 4000 K 80 LOR 94%
ULOR 94%
Total flux 4627 Im
Total power 40 W

#### Mounting mode

Wall mounted

#### Shape and measurements

Length: 5.91 in Width: 8.62 in Height: 10.28 in

### Adjustability

Fixed

#### Electric

System power: 40 W Controller: DALI Appliance Class: I

#### Protection

IP: 65 IK: 07