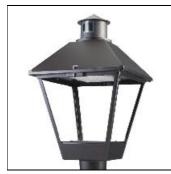

## Product data sheet

LXF/LXT LEXINGTON HID/LED LXF.LXT-PA1-30-730-U-5WQ-FL

COOPER LIGHTING

Aluminum housing, top, and base, Greater than 98% life at 60,000 hours ( $40^{\circ}$ C) (LED), Up to 140 lumens per watt, Lumen packages ranging from 2,000 – 11,000 lumens, Self-aligning pole-top fitter fits 2-3/8" and 3" O.D. tenons, Optional NEMA photocontrol receptacle, Five-year warranty (LED)

Mounting mode

Pole top mounted

Shape and measurements

Height: 10.00 in Diameter: 14.00 in

Adjustability

Fixed

Electric

System power: 31 W