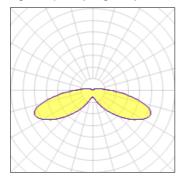

## Light output 1 (integrated)

| Lamp type          | LED      | CCT         | 3000 K |
|--------------------|----------|-------------|--------|
| Nominal lamp power | 31 W     | CRI         | 70     |
| Total flux         | 3453 lm  | LOR         | 100%   |
| Luminous efficacy  | 111 lm/W | ULOR        | 9%     |
|                    |          | Total power | 31 W   |