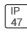

## Product data sheet

LXF/LXT LEXINGTON HID/LED LXF.LXT-PA1-30-730-U-5WQ-FL

COOPER LIGHTING







Aluminum housing, top, and base, Greater than 98% life at 60,000 hours ( $40^{\circ}$ C) (LED), Up to 140 lumens per watt, Lumen packages ranging from 2,000 – 11,000 lumens, Self-aligning pole-top fitter fits 2-3/8" and 3" O.D. tenons, Optional NEMA photocontrol receptacle, Five-year warranty (LED)

## Light output 1 (integrated)



| Lamp type          | LED      | CCT         | 3000 K |
|--------------------|----------|-------------|--------|
| Nominal lamp power | 31 W     | CRI         | 70     |
| Total flux         | 3453 lm  | LOR         | 100%   |
| Luminous efficacy  | 111 lm/W | ULOR        | 9%     |
|                    |          | Total power | 31 W   |

Mounting mode

Pole top mounted

Shape and measurements

Height: 10.00 in Diameter: 14.00 in

Adjustability

Fixed

Elec