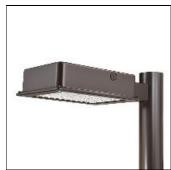

## Product data sheet

RV RIDGEVIEW LED LDRV-SL2-E04-E-7060

**COOPER LIGHTING** 

One-piece, die-cast aluminum housing can be pole or wall-mounted, Optical design creates consistent distribution and scalability, Choice of 12 high-efficiency, patented AccuLED Optics™, Standard in 4000K (+/- 275K) CCT and nominal 70 CRI, Suitable for operation in -40°C to 40°C ambient environments, 120-277V 50/60Hz, 347V 60Hz or 480V 60Hz operation, Proprietary circuit module withstands 10kV of transient line surge, Optional battery pack and bi-level switching, Five-year warranty

Mounting mode

Pole top mounted

Shape and measurements

Length: 2.04 in Width: 12.00 in Height: 0.39 in

Adjustability

Fixed

Electric

System power: 97.2 W