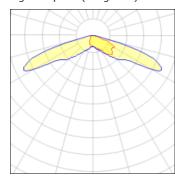

## Light output 1 (integrated)

| Lamp type          | LED      | CCT         | 3000 K |
|--------------------|----------|-------------|--------|
| Nominal lamp power | 97.2 W   | CRI         | 75     |
| Total flux         | 12018 lm | LOR         | 100%   |
| Luminous efficacy  | 124 lm/W | Total power | 97.2 W |