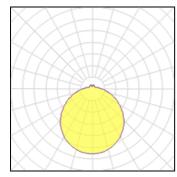

## Light output 1 (integrated)

| Lamp type          | LED      | CCT         | 3000 K |
|--------------------|----------|-------------|--------|
| Nominal lamp power | 19 W     | CRI         | 80     |
| Total flux         | 2000 lm  | LOR         | 100%   |
| Luminous efficacy  | 105 lm/W | ULOR        | 11%    |
|                    |          | Total power | 19 W   |