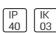

## Product data sheet

FLAT POLYMERO 311946.002.1

RZB







Series: FLAT POLYMERO Decorative round surface-mounted luminaire. Base: metal, powder-coated. Diffuser made of non-yellowing plastic (PMMA), opal. Diffuser fastening: patented push system. Suitable for ceiling mounting, wall (surface). Colour: white Diameter: 360 mm Height: 100 mm Lamp: LED Socket: without socket Colour temperature: 3000K Colour rendering index (CRI): 80 System power: 19 W Rated luminous flux: 2000 lm Luminous efficiency: 105 lm/W Control gear: AC Strom, dim.Ph.an-/abschnitt Protection class: I Type of protection: IP 40

## Light output 1 (integrated)



| Lamp type          | LED      | CCT         | 3000 K |
|--------------------|----------|-------------|--------|
| Nominal lamp power | 19 W     | CRI         | 80     |
| Total flux         | 2000 lm  | LOR         | 1