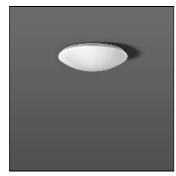

## Product data sheet

FLAT POLYMERO 311946.002.1

RZB

Series: FLAT POLYMERO Decorative round surface-mounted luminaire. Base: metal, powder-coated. Diffuser made of non-yellowing plastic (PMMA), opal. Diffuser fastening: patented push system. Suitable for ceiling mounting, wall (surface). Colour: white Diameter: 360 mm Height: 100 mm Lamp: LED Socket: without socket Colour temperature: 3000K Colour rendering index (CRI): 80 System power: 19 W Rated luminous flux: 2000 lm Luminous efficiency: 105 lm/W Control gear: AC Strom, dim.Ph.an-/abschnitt Protection class: I Type of protection: IP 40

Mounting mode

Ceiling mounted

Shape and measurements

Height: 3.94 in Diameter: 14.17 in

Adjustability

Fixed

Electric

System power: 19 W