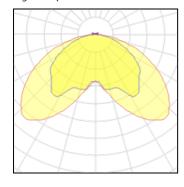

## Light output 1

| I X LED            |         |
|--------------------|---------|
| Nominal lamp power | 96.88 W |
| Lamp flux          | 9240 lm |
| Luminous efficacy  | 37 lm/W |
| CCT                | 3457 K  |
| CRI                | 99      |

| LOR         | 39%     |
|-------------|---------|
| Total flux  | 3563 lm |
| Total power | 96.42 W |
|             |         |