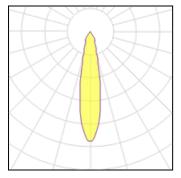

## Light output 1 (integrated)

| Lamp type          | LED     | CCT         | 7500 K |
|--------------------|---------|-------------|--------|
| Nominal lamp power | 20 W    | CRI         | 89     |
| Total flux         | 1700 lm | LOR         | 100%   |
| Luminous efficacy  | 85 lm/W | Total power | 20 W   |