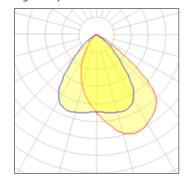

## Light output 1

| 1 x Metal halide lamp |         |             |         |
|-----------------------|---------|-------------|---------|
| Nominal lamp power    | 70 W    | Socket      | G8D.5   |
| Lamp flux             | 6600 lm | LOR         | 44%     |
| Luminous efficacy     | 41 lm/W | Total flux  | 2875 lm |
| CCT                   | 3000 K  | Total power | 70 W    |
| CRI                   | 83      |             |         |