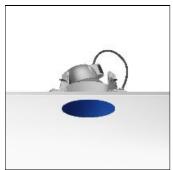

## Product data sheet

KAP 145 03.4470.BU/CDM-TC/70W

FLOS

Luminaire with embedded installations on ceilings for halogen lamps and metal halide. The Easy Kap version, incorporates body injected in zamak with liquid paint finish and outer diameter of 105mm with opal glass diffuser. Pre-frame installation not necessary. The Kap version incorporates body injected in aluminium with liquid paint finish. It is available in two sizes: 105mm and 145mm, always in No Trim installation. Main view made of anodized gloss aluminium with diffuser element made in borosilicate glass. Lampholders with heatsink element in injected aluminium and embedment ring of the optical body in thermoplastic material. Finishings: white (B1), matt gold (GL), blue (BU) and black (74).

Mounting mode

Ceiling recessed

Shape and measurements

Height: 5.12 in Diameter: 5.71 in

Adjustability

Fixed

Electric

System power: 70 W