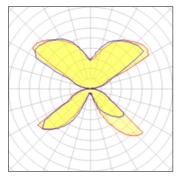

# 1 x Halogen low voltage lamp without reflector

| Nominal lamp power | 230 W   | Socket      | E27     |
|--------------------|---------|-------------|---------|
| Lamp flux          | 4210 lm | LOR         | 76%     |
| Luminous efficacy  | 14 lm/W | ULOR        | 45%     |
| CCT                | 2821 K  | Total flux  | 3215 lm |
| CRI                | 99      | Total power | 230 W   |
|                    |         |             |         |