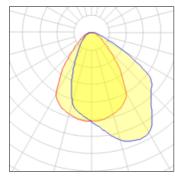

## Light output 1 (integrated)

| Lamp type          | LED     | CCT         | 3000 K |
|--------------------|---------|-------------|--------|
| Nominal lamp power | 8 W     | CRI         | 85     |
| Total flux         | 504 lm  | LOR         | 100%   |
| Luminous efficacy  | 63 lm/W | Total power | 8 W    |