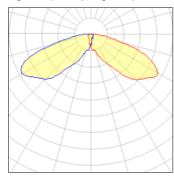

## Light output 1 (integrated)

| Lamp type          | LED      | CCT         | 5000 K |
|--------------------|----------|-------------|--------|
| Nominal lamp power | 129 W    | CRI         | 70     |
| Total flux         | 11554 lm | LOR         | 100%   |
| Luminous efficacy  | 90 lm/W  | Total power | 129 W  |