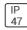

## Product data sheet

MSA MESA LED MSA-SA2D-750-U-SLR







Die-cast aluminum housing and door, Lumens packages ranging from 3,000 - 29,000 lumens, Choice of 13 high-efficiency, patented AccuLED Optics™, Base casting slip fits over a standard 3" O.D. tenon, Wall, single and dual-mount configurations available, 10kV/10vkA surge protection standard, LED fixture features a five-year warranty

## Light output 1 (integrated)



| Lamp type          | LED      | CCT         | 5000 K |
|--------------------|----------|-------------|--------|
| Nominal lamp power | 129 W    | CRI         | 70     |
| Total flux         | 11554 lm | LOR         | 100%   |
| Luminous efficacy  | 90 lm/W  | Total power | 129 W  |

Mounting mode

Wall mounted

Shape and measurements

Height: 0.39 in Diameter: 6.00 in

Adjustability

Fixed

Electric

System power: 129 W

Prot