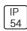

## Product data sheet

MS-ATOLL-BUILT-R86-10W WARM3000 (BK, 36 DEG, 230V) 044612

ARLIGHT RUS LLC

Recessed downlight. Power 10 W, luminous flux 750 lm, 75 lm/W, warm 3000 K, CRI>90, angle 36°, supply voltage 230 V. Black round aluminum housing, PMMA screen, protection degree IP54. Size: diameter 85 mm, height 80 mm. Recessed mounting, installation hole: diameter 75 mm. Driver 20-40 V, 250 mA, ripple <1%.

Protection

IP: 54