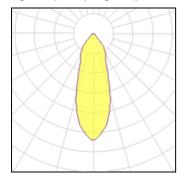

## Product data sheet

MS-ATOLL-BUILT-R86-10W WARM3000 (BK, 36 DEG, 230V) 044612

ARLIGHT RUS LLC

Recessed downlight. Power 10 W, luminous flux 750 lm, 75 lm/W, warm 3000 K, CRI>90, angle 36°, supply voltage 230 V. Black round aluminum housing, PMMA screen, protection degree IP54. Size: diameter 85 mm, height 80 mm. Recessed mounting, installation hole: diameter 75 mm. Driver 20-40 V, 250 mA, ripple <1%.

## Light output 1 (integrated)

| Lamp type          | LED     | CCT         | 3000 K |
|--------------------|---------|-------------|--------|
| Nominal lamp power | 10 W    | CRI         | 90     |
| Total flux         | 750 lm  | LOR         | 100%   |
| Luminous efficacy  | 75 lm/W | Total power | 10 W   |