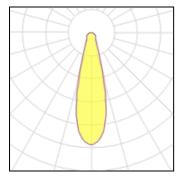

# Product data sheet

SATURN 31000 LM 200W SYMMETRICAL NARROW BEAM LUMINAIRE ,CLEAR TEMPERAD GLASS , GRAY BODY , 4000K M313NLED9740-S

IP 66

MAZINOOR

SATURN street luminaire is Mazinoor state of the art design is suitable for street light application. High pressure die-cast aluminum body and high ingress protection (IP66) are among the highlights of this luminaire.