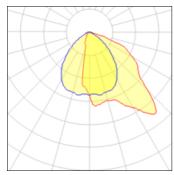

| Socket      | R7S     |
|-------------|---------|
| LOR         | 59%     |
| Total flux  | 2934 lm |
| Total power | 300 W   |
|             |         |