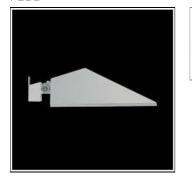

# Product data sheet

MAXIFRANCO 971414 FLOS

Outdoor luminaire for installation on wall or on pole. Configuration: die-cast aluminium structure. EN AB-47100 (low copper content) Double layer coating for high resistance to corrosion: The low copper Aluminium alloy is painted with a double coat using powders which are complaint with QUALICOAT standards: a first layer of epoxy powder (with excellent chemical and mechanical resistance) and a second finishing layer of polyester powder (resistant to UV rays and atmospheric agents). The entire painting process of the aluminium fitting starts from components which have been sand-blasted in advance to make the surface more porous and increase the adherence of the paint. Ares effects alkaline and acid washing to clean the surfaces completely, then rinses with demineralised water to remove any residue particles, subsequently a chemical conversion treatment is done to protect against rusting. Pure aluminium optics, tempered extra-clear glass diffuser, silicone gaskets. The luminaire is equipped with a graduated stainless steel fixing plate allowing a precise installation on the wall.

#### Mounting mode

Wall mounted

#### Shape and measurements

Length: 11.42 in Width: 5.91 in Height: 15.75 in

#### Adjustability

Tiltable