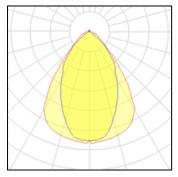

### Light output 1

#### 1 x Metal halide lamp

IP 00

| '                  |          |             |          |
|--------------------|----------|-------------|----------|
| Nominal lamp power | 250 W    | Socket      | E40      |
| Lamp flux          | 20000 lm | LOR         | 79%      |
| Luminous efficacy  | 59 lm/W  | Total flux  | 15821 lm |
| CCT                | 3800 K   | Total power | 267.41 W |
| CRI                | 70       |             |          |
|                    |          |             |          |