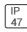

## Product data sheet

LXF/LXT LEXINGTON HID/LED LXF.LXT-PA1-20-750-U-T4W-HSS

COOPER LIGHTING







Aluminum housing, top, and base, Greater than 98% life at 60,000 hours ( $40^{\circ}$ C) (LED), Up to 140 lumens per watt, Lumen packages ranging from 2,000 – 11,000 lumens, Self-aligning pole-top fitter fits 2-3/8" and 3" O.D. tenons, Optional NEMA photocontrol receptacle, Five-year warranty (LED)

## Light output 1 (integrated)



| Lamp type          | LED     | CCT         | 5000 K |
|--------------------|---------|-------------|--------|
| Nominal lamp power | 21 W    | CRI         | 70     |
| Total flux         | 2081 lm | LOR         | 100%   |
| Luminous efficacy  | 99 lm/W | Total power | 21 W   |

Mounting mode

Pole top mounted

Shape and measurements

Height: 0.39 in Diameter: 14.00 in

Adjustability

Fixed

Electric

System power: 21 W

Protection

IP: 47