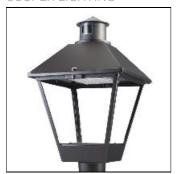

## Product data sheet

LXF/LXT LEXINGTON HID/LED LXF.LXT-PA1-20-750-U-T4W-HSS

COOPER LIGHTING

Aluminum housing, top, and base, Greater than 98% life at 60,000 hours ( $40^{\circ}$ C) (LED), Up to 140 lumens per watt, Lumen packages ranging from 2,000 – 11,000 lumens, Self-aligning pole-top fitter fits 2-3/8" and 3" O.D. tenons, Optional NEMA photocontrol receptacle, Five-year warranty (LED)