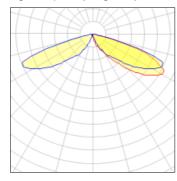

## Light output 1 (integrated)

| Lamp type          | LED     | CCT         | 5000 K |
|--------------------|---------|-------------|--------|
| Nominal lamp power | 21 W    | CRI         | 70     |
| Total flux         | 2081 lm | LOR         | 100%   |
| Luminous efficacy  | 99 lm/W | Total power | 21 W   |