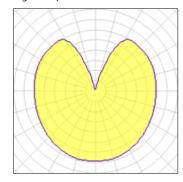

## 1 x Halogen low voltage lamp without reflector

| Nominal lamp power | 60 W    | Socket      | E27    |
|--------------------|---------|-------------|--------|
| Lamp flux          | 790 lm  | LOR         | 72%    |
| Luminous efficacy  | 10 lm/W | ULOR        | 34%    |
| CCT                | 2821 K  | Total flux  | 571 lm |
| CRI                | 99      | Total power | 60 W   |