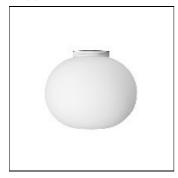

# Product data sheet

GLO-BALL C/W ZERO F3335009

FLOS

Wall or ceiling lamp providing diffused light. Diffuser consisting of an externally acidetched, hand blown, flashed opaline glass and a die-cast aluminum threaded ring nut with alodine plating finish. 30% fiberglass reinforced injectionmolded polyamide base. Gray painted, die-cast aluminum diffuser support.

## Shape and measurements

Length: 7.48 in Width: 7.48 in Height: 6.30 in