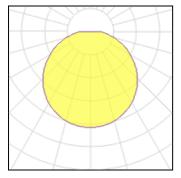

# Light output 1 (integrated)

| Lamp type          | LED     | CCT         | 3000 K |
|--------------------|---------|-------------|--------|
| Nominal lamp power | 20.1 W  | CRI         | 80     |
| Total flux         | 1266 lm | LOR         | 100%   |
| Luminous efficacy  | 63 lm/W | Total power | 20.1 W |