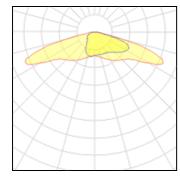

LOR Total flux 6168 lm Total power 54 W

83%

Mounting mode

Pole integrated

Shape and measurements

Height: 3.15 in Diameter: 18.11 in Weight: 9.3 kg

Electric

System power: 54 W Appliance Class: I